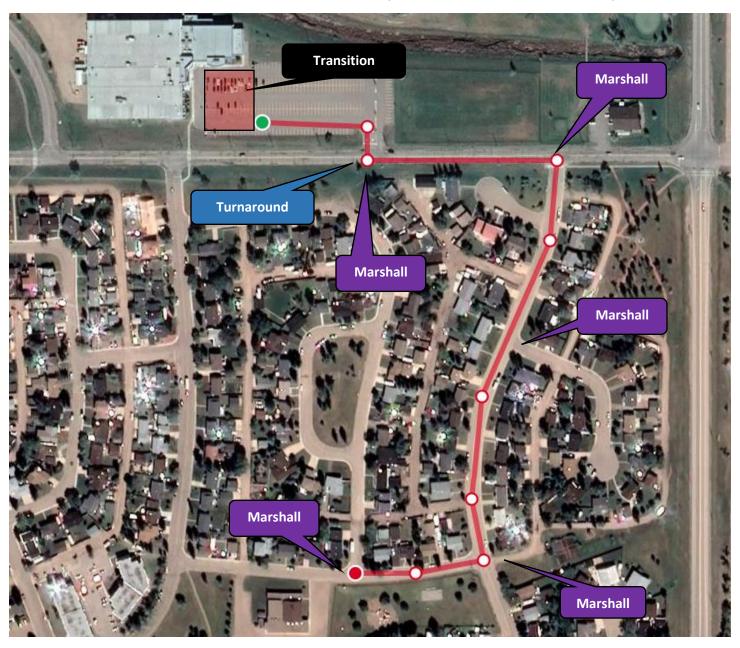

## **Age 8-9 Stettler Triathlon Kids 3km Bike Map - 2 Loops**

Starting at the Stettler Rec. Center travel east on 44<sup>th</sup> Ave and turn down 60<sup>th</sup> St. Follow the road to 41<sup>st</sup> ave. and turn west until you make it to the turn around. Then follow the route back to the Stettler Rec. Center. There will be a turnaround spot, then head out for the second loop.