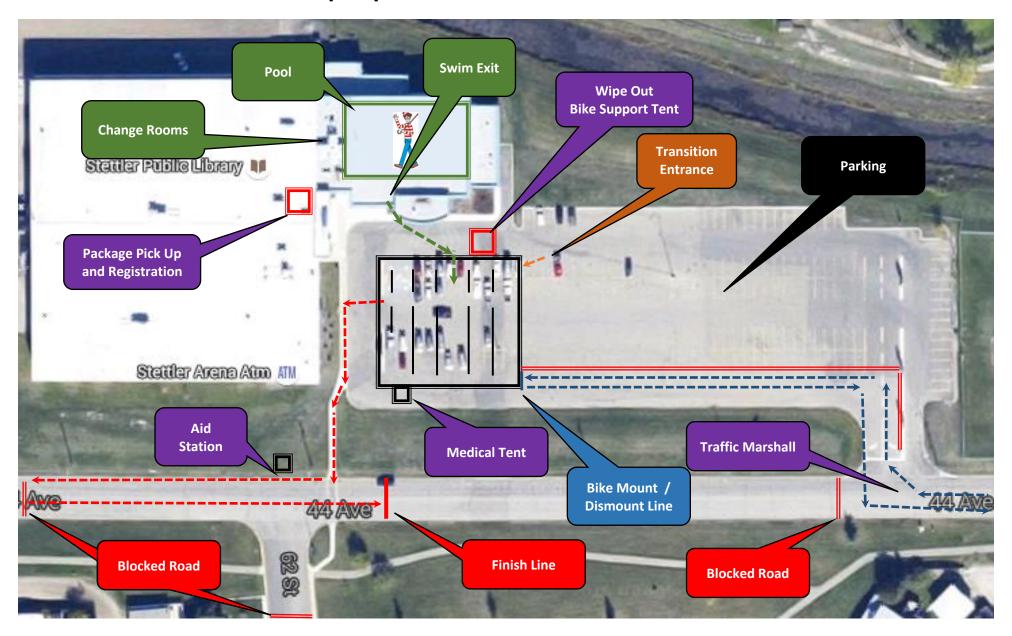

## **Stettler Triathlon Transition Setup Map**



## **Age 8-9 Stettler Triathlon Kids 3km Bike Map - 2 Loops**

Starting at the Stettler Rec. Center travel east on 44<sup>th</sup> Ave and turn down 60<sup>th</sup> St. Follow the road to 41<sup>st</sup> ave. and turn west until you make it to the turn around. Then follow the route back to the Stettler Rec. Center. There will be a turnaround spot, then head out for the second loop.



## **Age 8-9 Stettler Triathlon Kids of Steel 1.0 km Run Map**

Starting at the Stettler Rec. Center and following 44<sup>th</sup> ave to the paved path system in West Stettler Park. Out to the turnaround and back to the Stettler Rec. Center.