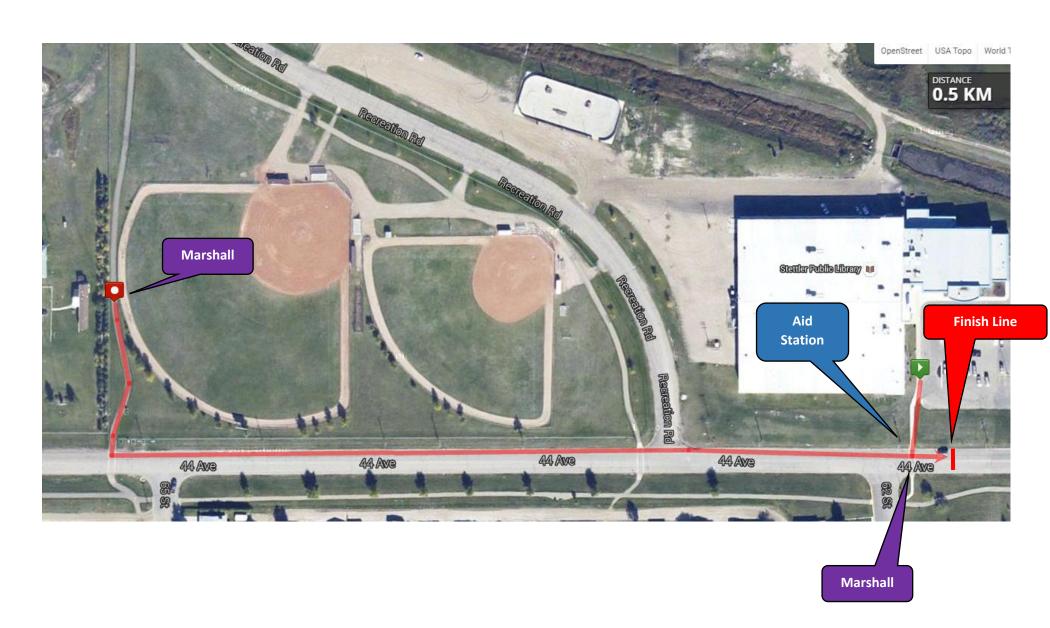

## **Age 8-9 Stettler Triathlon Kids of Steel 1.0 km Run Map**

Starting at the Stettler Rec. Center and following 44<sup>th</sup> ave to the paved path system in West Stettler Park. Out to the turnaround and back to the Stettler Rec. Center.